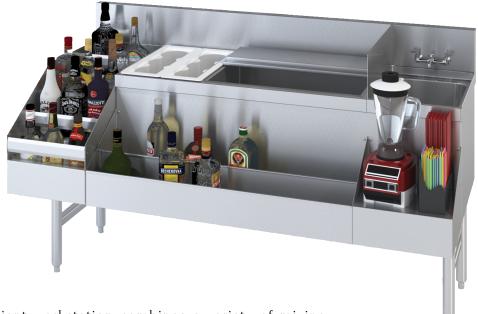

## **5ft Mixing Station**

All-in-One workstation keeps mixing components close-at-hand

This convenient workstation combines a variety of mixing and drink preparation components to add functionality and simplicity to your behind-the-bar space.

Convenient integration of a standard ice chest unit, blender station, hand/dump sink, and/or glass storage unit

- Cold plates keep soda lines cool
- Offers flexibility to combine individual components into a single work unit
- Provides a cleaner appearance over individual components
- Fewer total units reduces plumbing needs and installation time
- Makes floor cleaning quicker and easier